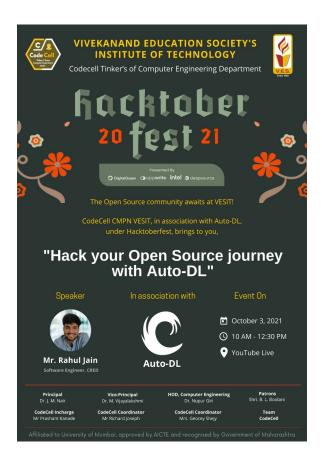

|   |
| Really insightful session! Kudos to Vishesh, Vaidehi and the entire Codecell team for this session.                                                                                    | - |





### Hack your Open Source journey with Auto-DL

This was the second event in the hacktoberfest series. This event was conducted in association with **Auto-DL**. The event took place on **3rd October 2021** from **2:00 p.m. to 4:00 p.m** and it was live streamed on **youtube**. The event was open to all and approximately 100 people were in attendance. The session was hosted by **Mihir Pamnani and Sneha Karthik (both CodeCell members)** who introduced us to our today's special guests **'Aditya Shriastay'**, **'Janvi Shinde'** and **'Rahul jain'**.



The event started with an introduction to open source, its values and how it's freely accessible to everyone. We were also introduced to various open source programs like 'Google summer of code', 'Script winter of code' etc. The importance of people's involvement for such assignments and the help they can get everything was shared with the students. The students were enlightened about the non code contributors and their activities like QnA, documentation, etc. AUTO-DL background and guidelines on how to operate it were conveyed to us. Module building and code generation was also displayed. They shared a few life lessons with us in order to inspire and advise us.

Students' questions were answered at the end of the session, and closing remarks were made.



Any other remarks/suggestions?