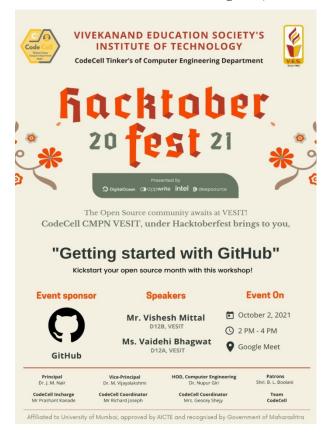

kends to ensure that no lectures interfered with the events.

Some sessions were solely limited to members of the Computer Department, while others were accessible to everyone.

Following is a detailed report of all the events.

#### Getting Started with Open Source and GitHub Workshop

The first event of the Hacktoberfest series was conducted on **2nd October 2021**, Saturday. The event took place from **2:00 p.m. to 4:00 p.m** and it was hosted on Google Meet. The event was open to the **COMPS department** and approximately 100 people were in attendance. The primary goal of the event was to introduce students to the concept of open course and how to implement it through Git and GitHub. The speakers for the session were **Vishesh Mittal** and **Vaidehi Bhagwat** (both CodeCell Members).



The event commenced with the introduction of Open Source in which the students were informed about the different examples of open source platforms, the benefits of open source and 'WHY' and 'HOW' we should contribute to it.

The event's following segment focused on Git and GitHub. The students were taught how to use all of the fundamental tools and commands required to create a repository in this segment. It was preceded with a short Q&A to solve the queries. Clearly, it was an interactive session. The last and the most fun part of the event which students really enjoyed was the "Kahoot Quiz "that showcased how much everyone learnt from the entire session.

Overall, the event went off without a hitch. The participants gave an enthusiastic response to the entire 2hrs session.

| Any other