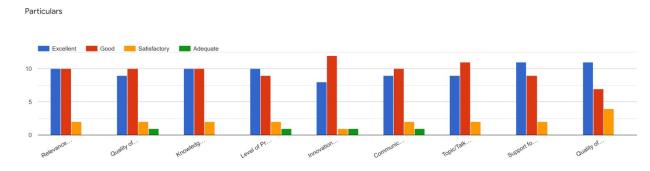

date and Delete) application. The process was covered in detail starting with the creation of a locally hosted MySQL server and then connecting our django project and the CRUD application. The last topic covered was the usage of google OAuth connection in our Django project in which users could use their google account to register on the project site.

The workshop was covered over a period of three days from Jul 1, 2021 to July 3, 2021.

## Feedback:

## Day1:

No of Students who gave the Feedback: 35



#### **Qualitative Feedback about the event:**

Very Informative!

No. Thank you so much for this informative session!

It was great!

The pace was a bit fast for a beginner, I felt - but the decision to actually split the content in more than one days was awesome. Keep it up!

## Day2:



#### Qualitative Feedback about the event:

The pace was a bit up and down, but the debugging skill and explanation was quite good. Keep it up! Informative

## **Organising Committee Members (Staff):**

- 1. Dr. Mrs. Nupur Giri (H.O.D Computer Department)
- 2. Prof. Mr. Prashant Kanade
- 3. Prof. Mr. Richard Joseph
- 4. Prof. Mrs Geocey Shejy

## **Organising Committee Members:**

Codecell Student Council

Registration Details: Link of Responses

## **Feedback**

| Day   | Form Link   | Response Link |
|-------|-------------|---------------|
| Day 1 | <u>Link</u> | <u>Link</u>   |
| Day 2 | <u>Link</u> | <u>Link</u>   |
| Day 3 | <u>Link</u> | <u>Link</u>   |

## **Recordings:**

| Day   | Folder Link |
|-------|-------------|
| Day 1 | <u>Link</u> |
| Day 2 | <u>Link</u> |
| Day 3 | <u>