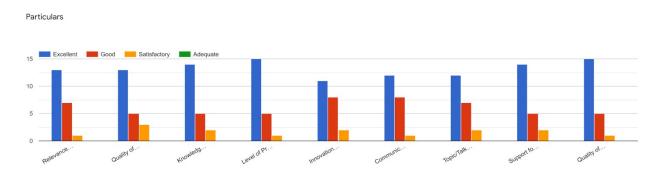

gle page app is very low s. The concept of routing multiple pages was explained to the attendees so that building bigger and heavier apps would be much easier. The entire idea behind using components was how the code could be reused over and over again without redundancy. The final concept for the session was being able to use databases with react. The database being used for this project was firebase. Firebase account set up included four steps on a firebase account followed by installing the firebase package locally on your computer. The form that was once created is now storing and changing data in realtime.

With that the session came to an end and all the attendees left after crossing "one more thing " out of their checklist.

#### Feedback:

No of Students who gave the Feedback: 21



#### Qualitative Feedback about the event:

| Ofeat Session:   |
|------------------|
| Very interesting |

No..thank you so much for such a great session

The workshop was delivered perfectly  $\square$ .

None

## **Organising Committee Members (Staff):**

- 1. Dr. Mrs. Nupur Giri (H.O.D Computer Department)
- 2. Prof.Mr. Prashant Kanade
- 3. Prof.Mr. Richard Joseph
- 4. Prof.Mrs Geocey Shejy

## **Organising Committee Members:**

- Codecell Student Council

Registration Details: Link of Responses

## **Feedback**

| Day | Form Link   | Response Link |
|-----|-------------|---------------|
|     | <u>Link</u> | <u>Link</u>   |

## **Recordings:**

| Day   | Folder Link |
|-------|-------------|
| Day 1 | React       |
| Day 2 | React       |

## **Screenshots:**

| Day   | Folder Link